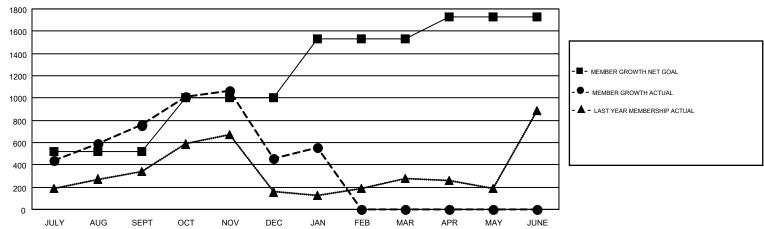

## GOALS AND ACTUAL MEMBERS CUMULATIVE

| DROPPED CLUBS: 17  DROPPED MEMBERS |                       | 267 CLUBS OF 496 ADDED 1 OR MORE<br>NEW MEMBERS | GENDER DISTE<br>MALE<br>FEMALE  |                           |       |
|------------------------------------|-----------------------|-------------------------------------------------|---------------------------------|---------------------------|-------|
| DECEASED                           | 24                    | CLICK HERE FOR CUMULATIVE                       | TOTAL FAMILY UNIT M             | TOTAL FAMILY UNIT MEMBERS |       |
| CLUB CANCELLED OTHER TOTAL         | 310<br>1,076<br>1,410 | MEMBERSHIP DATA                                 | FAMILY MEMBERS PAYING HALF DUES |                           | 4,617 |