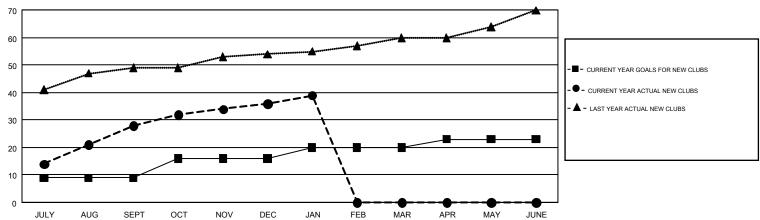

| 28        | 3             | JULY/AUG/SEPT         | 520                       | 1,221                   | 411                                          |  |
| OCT/NOV/DEC           | 7             | 8         | 13            | OCT/NOV/DEC           | 480                       | 610                     | 892                                          |  |
| JAN/FEB/MAR           | 4             | 3         | 1             | JAN/FEB/MAR           | 530                       | 247                     | 107                                          |  |
| APR/MAY/JUNE          | 3             | 0         | 0             | APR/MAY/JUNE          | 200                       | 0                       | 0                                            |  |

## GOALS AND ACTUAL NEW CLUBS CUMULATIVE



## GOALS AND ACTUAL MEMBERS CUMULATIVE



| DROPPED CLUBS: 17  DROPPED MEMBERS |                       | 267 CLUBS OF 496 ADDED 1 OR MORE<br>NEW MEMBERS | GENDER DISTE<br>MALE<br>FEMALE  |                           |       |
|------------------------------------|-----------------------|-------------------------------------------------|---------------------------------|---------------------------|-------|
| DECEASED                           | 24                    | CLICK HERE FOR CUMULATIVE                       | TOTAL FAMILY UNIT M             | TOTAL FAMILY UNIT MEMBERS |       |
| CLUB CANCELLED OTHER TOTAL         | 310<br>1,076<br>1,410 | MEMBERSHIP DATA                                 | FAMILY MEMBERS PAYING HALF DUES |                           | 4,617 |